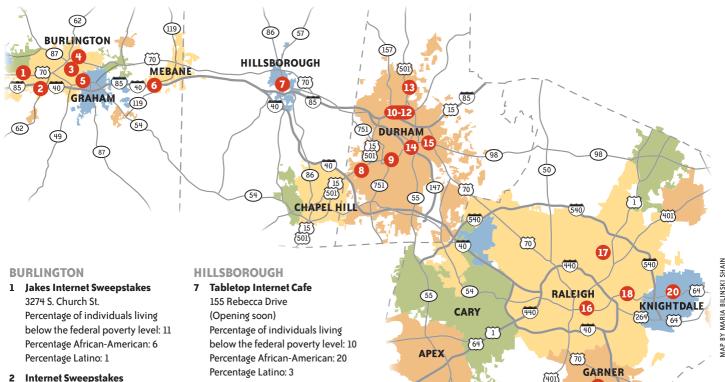

# Internet Sweepstakes

2602 Eric Lane Percentage of individuals living below the federal poverty level: 10 Percentage African-American: 9 Percentage Latino: 6

### **Webb Business Center**

922 E Webb Ave. Percentage of individuals living below the federal poverty level: 16 Percentage African-American: 23 Percentage Latino: 20

T&L Internet, 1108 Vaughn Road Percentage of individuals living below the federal poverty level: 16 Percentage African-American: 23 Percentage Latino: 20

### **GRAHAM**

### 5 West Elm Business Center

411 W. Elm St: Percentage of individuals living below the federal poverty level: 20 Percentage African-American: 29 Percentage Latino: 17

#### **MEBANE**

# Internet Sweepstakes

112 Millstead Drive Percentage of individuals living below the federal poverty level: 12 Percentage African-American: 17 Percentage Latino: 5

Percentage Latino: 3

# **DURHAM**

#### 8 Internet Business Cafe

4221 Garrett Road Percentage of individuals living below the federal poverty level: 19 Percentage African-American: 34 Percentage Latino: 22

# 9 Fish the Net

2638 Durham-Chapel Hill Blvd. Percentage of individuals living below the federal poverty level: 12 Percentage African-American: 35 Percentage Latino: 15

#### 10 North Pointe Business Center

2005 N. Pointe Drive Percentage of individuals living below the federal poverty level: 7 Percentage African-American: 19 Percentage Latino: 3

11 Internet Cafe, 3115 Guess Road Percentage of individuals living below the federal poverty level: 7 Percentage African-American: 19 Percentage Latino: 3

# 12 Sweepstakes

1058 W. Club Blvd. (Northgate Mall) Percentage of individuals living below the federal poverty level: 24 Percentage African-American: 53 Percentage Latino: 16

### 13 Dollar & Up Internet

Sweepstakes, 4400 N. Roxboro St. Percentage of individuals living below the federal poverty level: 19 Percentage African-American: 84 Percentage Latino: 3

#### 14 RCB Internet Cafe

810 Fayetteville St. Percentage of individuals living below the federal poverty level: 45 Percentage African-American: 96 Percentage Latino: 1

### 15 Lucky's Sweepstakes

1700 Holloway St. Percentage of individuals living below the federal poverty level: 30 Percentage African-American: 19 Percentage Latino: 3

### **RALEIGH**

# 16 A1 Sweepstakes

329 N. Tarboro St. Percentage of individuals living below the federal poverty level: 25 Percentage African-American: 82 Percentage Latino: 6

# 17 Queen Business Center **Sweepstakes**

19

5440 Atlantic Springs Road Percentage of individuals living below the federal poverty level: 6 Percentage African-American: 18 Percentage Latino: 4

# 18 BG Sweepstakes

4551 New Bern Ave. Percentage of individuals living below the federal poverty level: 1 Percentage African-American: 20 Percentage Latino: 2

### **GARNER**

# 19 Arcade Internet Cafe

225 Timber Drive Percentage of individuals living below the federal poverty level: 7 Percentage African-American: 29 Percentage Latino: 3

# **KNIGHTDALE**

# 20 Knightdale Sweepstakes

1015 N. Smithfield Road Percentage of individuals living below the federal poverty level: 8 Percentage African-American: 22 Percentage Latino: 8